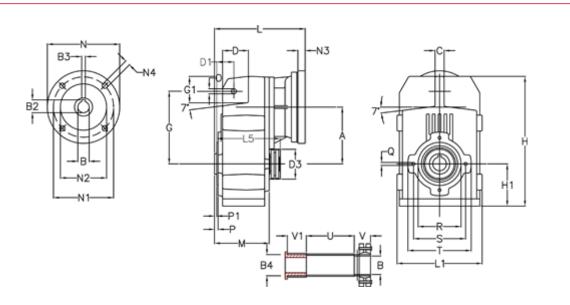

## **Measures**

| A = 112.50 | D1 = 35.0 | l5 = 159.5 | P1                                  | = 3.0   | V = 41  |
|------------|-----------|------------|-------------------------------------|---------|---------|
| B = 25     | d3 = 77   | M = 100.5  | Q                                   | = M8x12 | V1 = 48 |
| B1 = 11    | G = 140   | N = 140    | R                                   | = 80    |         |
| B2 = 12.8  | G1 = 51.0 | N1 = 115   | S                                   | = 100   |         |
| B3 = 4     | H = 251.0 | N2 = 95    | Т                                   | = 120   |         |
| B4 = 25    | H1 = 84.0 | N4 = M8x19 | Tightening torque Nm adapter bushin | g = 6.0 |         |
| C = 20     | L = 185.5 | O = 11     | Tightening torque Nm shrink disc    | = 7.0   |         |
| D = 47.5   | L1 = 170  | P = 4.5    | U                                   | = 83.0  |         |